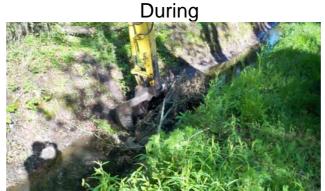

## **Narrative Description of Project:**

Completion: Apr-14

Project improved 3,559 L.F. of drainage system. Cleaned out 2,975 L.F. of channel and 584 L.F. of lateral ditch. Installed (1) bleeder pipe.

| 2014-609 / Trask Parkway Channel #1 | Labor<br>Hours | Labor<br>Cost | Equipment<br>Cost | Material<br>Cost | Contractor<br>Cost | Indirect<br>Labor | Total Cost |
|-------------------------------------|----------------|---------------|-------------------|------------------|--------------------|-------------------|------------|
|                                     |                |               |                   |                  |                    |                   |            |
| BPINST / Bleeder pipe - Installed   | 11.0           | \$245.85      | \$51.36           | \$116.35         | \$0.00             | \$158.90          | \$572.46   |
| HAUL / Hauling                      | 25.5           | \$590.34      | \$278.20          | \$144.02         | \$0.00             | \$401.54          | \$1,414.10 |
| ODCO / Outfall ditch - cleaned out  | 57.0           | \$1,234.25    | \$325.07          | \$121.41         | \$0.00             | \$816.60          | \$2,497.33 |
| ONJV / Onsite Job Visit             | 8.0            | \$258.76      | \$28.96           | \$30.70          | \$0.00             | \$183.28          | \$501.70   |
| RB / Remove blockage from flowline  | 15.0           | \$331.60      | \$57.86           | \$97.32          | \$0.00             | \$220.80          | \$707.58   |
| 2014-609 / Trask Parkway Channel #1 | 117.0          | \$2,671.03    | \$741.45          | \$509.80         | \$0.00             | \$1,787.72        | \$5,710.00 |
| Sub Total                           |                |               |                   |                  |                    |                   |            |
| Grand Total                         | 117.0          | \$2,671.03    | \$741.45          | \$509.80         | \$0.00             | \$1,787.72        | \$5,710.00 |