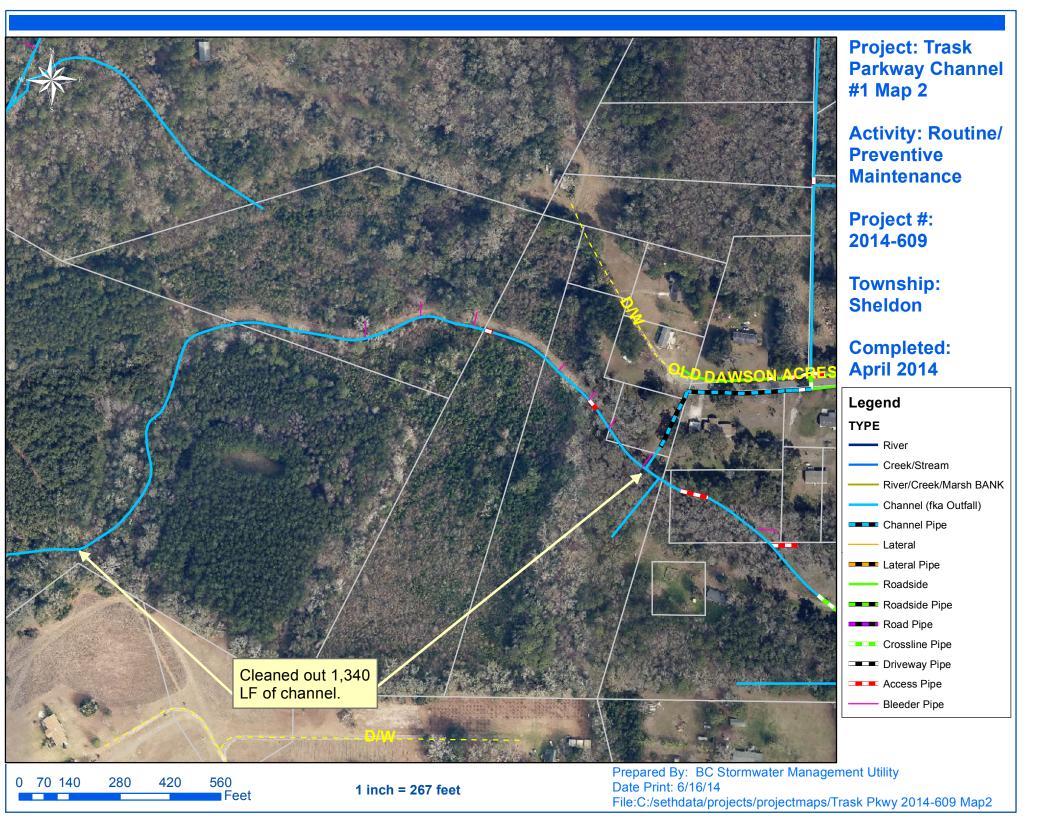

## **Narrative Description of Project:**

Completion: Apr-14

Project improved 3,559 L.F. of drainage system. Cleaned out 2,975 L.F. of channel and 584 L.F. of lateral ditch. Installed (1) bleeder pipe.

| 2014-609 / Trask Parkway Channel #1 | Labor<br>Hours | Labor<br>Cost | Equipment<br>Cost | Material<br>Cost | Contractor<br>Cost | Indirect<br>Labor | Total Cost |
|-------------------------------------|----------------|---------------|-------------------|------------------|--------------------|-------------------|------------|
|                                     |                |               |                   |                  |                    |                   |            |
| BPINST / Bleeder pipe - Installed   | 11.0           | \$245.85      | \$51.36           | \$116.35         | \$0.00             | \$158.90          | \$572.46   |
| HAUL / Hauling                      | 25.5           | \$590.34      | \$278.20          | \$144.02         | \$0.00             | \$401.54          | \$1,414.10 |
| ODCO / Outfall ditch - cleaned out  | 57.0           | \$1,234.25    | \$325.07          | \$121.41         | \$0.00             | \$816.60          | \$2,497.33 |
| ONJV / Onsite Job Visit             | 8.0            | \$258.76      | \$28.96           | \$30.70          | \$0.00             | \$183.28          | \$501.70   |
| RB / Remove blockage from flowline  | 15.0           | \$331.60      | \$57.86           | \$97.32          | \$0.00             | \$220.80          | \$707.58   |
| 2014-609 / Trask Parkway Channel #1 | 117.0          | \$2,671.03    | \$741.45          | \$509.80         | \$0.00             | \$1,787.72        | \$5,710.00 |
| Sub Total                           |                |               |                   |                  |                    |                   |            |
| Grand Total                         | 117.0          | \$2,671.03    | \$741.45          | \$509.80         | \$0.00             | \$1,787.72        | \$5,710.00 |