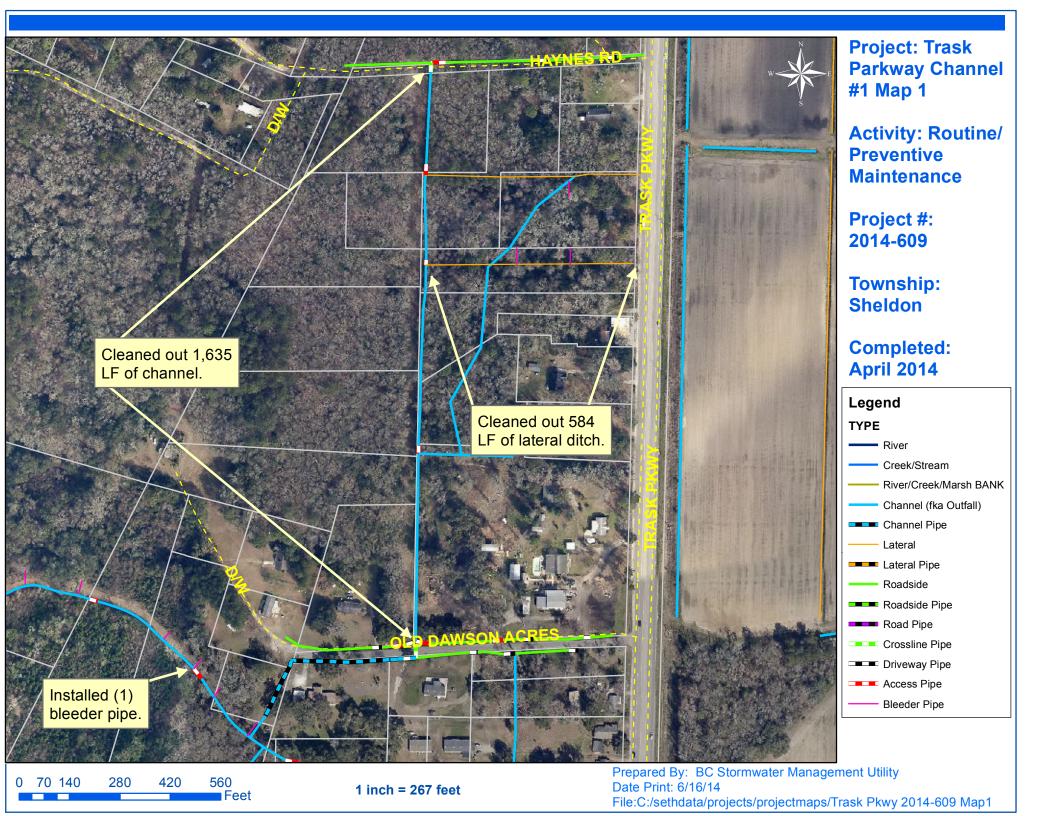

## **Narrative Description of Project:**

Completion: Apr-14

Project improved 3,559 L.F. of drainage system. Cleaned out 2,975 L.F. of channel and 584 L.F. of lateral ditch. Installed (1) bleeder pipe.

| 2014-609 / Trask Parkway Channel #1 | Labor<br>Hours | Labor<br>Cost | Equipment<br>Cost | Material<br>Cost | Contractor<br>Cost | Indirect<br>Labor | Total Cost |
|-------------------------------------|----------------|---------------|-------------------|------------------|--------------------|-------------------|------------|
|                                     |                |               |                   |                  |                    |                   |            |
| BPINST / Bleeder pipe - Installed   | 11.0           | \$245.85      | \$51.36           | \$116.35         | \$0.00             | \$158.90          | \$572.46   |
| HAUL / Hauling                      | 25.5           | \$590.34      | \$278.20          | \$144.02         | \$0.00             | \$401.54          | \$1,414.10 |
| ODCO / Outfall ditch - cleaned out  | 57.0           | \$1,234.25    | \$325.07          | \$121.41         | \$0.00             | \$816.60          | \$2,497.33 |
| ONJV / Onsite Job Visit             | 8.0            | \$258.76      | \$28.96           | \$30.70          | \$0.00             | \$183.28          | \$501.70   |
| RB / Remove blockage from flowline  | 15.0           | \$331.60      | \$57.86           | \$97.32          | \$0.00             | \$220.80          | \$707.58   |
| 2014-609 / Trask Parkway Channel #1 | 117.0          | \$2,671.03    | \$741.45          | \$509.80         | \$0.00             | \$1,787.72        | \$5,710.00 |
| Sub Total                           |                |               |                   |                  |                    |                   |            |
| Grand Total                         | 117.0          | \$2,671.03    | \$741.45          | \$509.80         | \$0.00             | \$1,787.72        | \$5,710.00 |