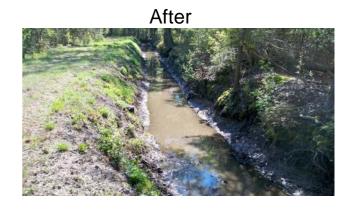

## **Narrative Description of Project:**

Completion: Apr-14

Project improved 3,559 L.F. of drainage system. Cleaned out 2,975 L.F. of channel and 584 L.F. of lateral ditch. Installed (1) bleeder pipe.

| 2014-609 / Trask Parkway Channel #1 | Labor<br>Hours | Labor<br>Cost | Equipment<br>Cost | Material<br>Cost | Contractor<br>Cost | Indirect<br>Labor | Total Cost |
|-------------------------------------|----------------|---------------|-------------------|------------------|--------------------|-------------------|------------|
|                                     |                |               |                   |                  |                    |                   |            |
| BPINST / Bleeder pipe - Installed   | 11.0           | \$245.85      | \$51.36           | \$116.35         | \$0.00             | \$158.90          | \$572.46   |
| HAUL / Hauling                      | 25.5           | \$590.34      | \$278.20          | \$144.02         | \$0.00             | \$401.54          | \$1,414.10 |
| ODCO / Outfall ditch - cleaned out  | 57.0           | \$1,234.25    | \$325.07          | \$121.41         | \$0.00             | \$816.60          | \$2,497.33 |
| ONJV / Onsite Job Visit             | 8.0            | \$258.76      | \$28.96           | \$30.70          | \$0.00             | \$183.28          | \$501.70   |
| RB / Remove blockage from flowline  | 15.0           | \$331.60      | \$57.86           | \$97.32          | \$0.00             | \$220.80          | \$707.58   |
| 2014-609 / Trask Parkway Channel #1 | 117.0          | \$2,671.03    | \$741.45          | \$509.80         | \$0.00             | \$1,787.72        | \$5,710.00 |
| Sub Total                           |                |               |                   |                  |                    |                   |            |
| Grand Total                         | 117.0          | \$2,671.03    | \$741.45          | \$509.80         | \$0.00             | \$1,787.72        | \$5,710.00 |