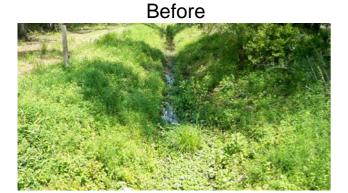

## **Narrative Description of Project:**

Completion: Apr-14

Project improved 3,559 L.F. of drainage system. Cleaned out 2,975 L.F. of channel and 584 L.F. of lateral ditch. Installed (1) bleeder pipe.

| 2014-609 / Trask Parkway Channel #1 | Labor<br>Hours | Labor<br>Cost | Equipment<br>Cost | Material<br>Cost | Contractor<br>Cost | Indirect<br>Labor | Total Cost |
|-------------------------------------|----------------|---------------|-------------------|------------------|--------------------|-------------------|------------|
|                                     |                |               |                   |                  |                    |                   |            |
| BPINST / Bleeder pipe - Installed   | 11.0           | \$245.85      | \$51.36           | \$116.35         | \$0.00             | \$158.90          | \$572.46   |
| HAUL / Hauling                      | 25.5           | \$590.34      | \$278.20          | \$144.02         | \$0.00             | \$401.54          | \$1,414.10 |
| ODCO / Outfall ditch - cleaned out  | 57.0           | \$1,234.25    | \$325.07          | \$121.41         | \$0.00             | \$816.60          | \$2,497.33 |
| ONJV / Onsite Job Visit             | 8.0            | \$258.76      | \$28.96           | \$30.70          | \$0.00             | \$183.28          | \$501.70   |
| RB / Remove blockage from flowline  | 15.0           | \$331.60      | \$57.86           | \$97.32          | \$0.00             | \$220.80          | \$707.58   |
| 2014-609 / Trask Parkway Channel #1 | 117.0          | \$2,671.03    | \$741.45          | \$509.80         | \$0.00             | \$1,787.72        | \$5,710.00 |
| Sub Total                           |                |               |                   |                  |                    |                   |            |
| Grand Total                         | 117.0          | \$2,671.03    | \$741.45          | \$509.80         | \$0.00             | \$1,787.72        | \$5,710.00 |